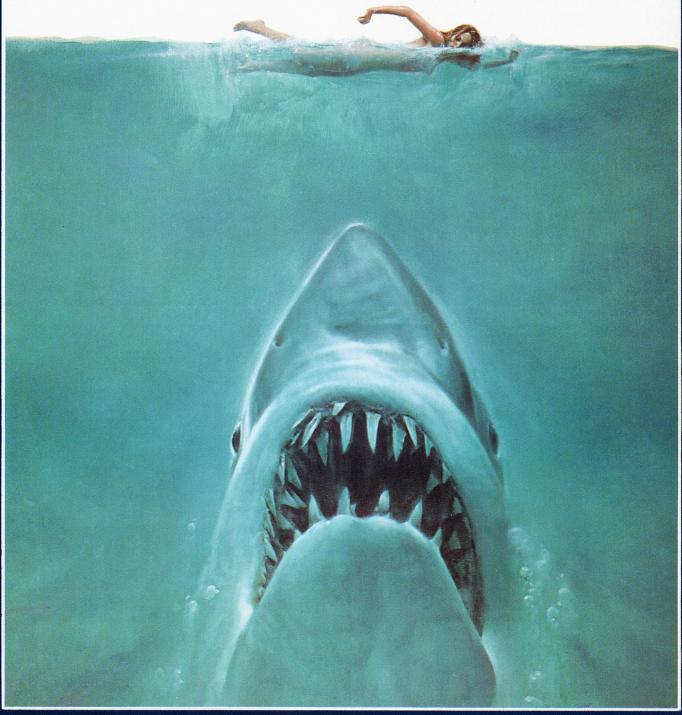

# ★解説

平和なニューイングランドの海水浴場を、恐怖のドン底におとし入れた白い 人喰いザメ。その強力な "あご・JAWS" と鋭い歯が多くの人間を無残に 嚙み 砕く。人間と巨大な殺人マシーンとの凄惨な斗いを描いたこの物語りは昨年発 売とともに国際的な超ベストセラーとなった話題の小説の映画化である。

原作者ピーター・ベンチリーは、本がヒットすると同時にザナック=ブラウ ン製作者コンビの依頼を受けて脚色化にとりかかり、カール・ゴットリエブの 協力を得て原作を映画的により迫力のあるものにねりあげた。

## ホオジロザメ

全世界の暖海に生息。日本では南日本各地に 出没。人間には見境いなく襲いかかる。最も 危険で、最も大型の食肉魚。

「主婦と生活社」クストー・海洋探険シリーズ「海のテロリスト」より

●全世界を興奮の渦に捲きこんで巨大な〈ジョーズ〉がやって来る!!